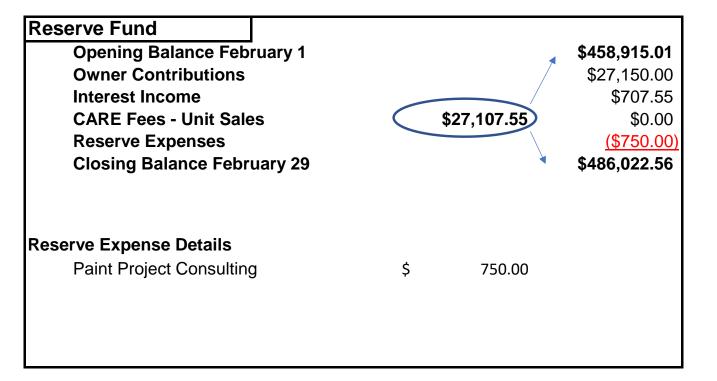

74               | 1.3%                  |
| Maintenance            | \$47,002.35            | \$56,900.90            | \$9,898.55             | 21.1%                 |
| Supplies               | \$3,263.56             | \$3,581.00             | \$317.44               | 9.7%                  |
| Administration         | \$28,003.94            | \$31,421.62            | \$3,417.68             | 12.2%                 |
| Reserve Fund Transfers | \$ <u>54,300.00</u>    | \$ <u>54,300.00</u>    | <u>\$0.00</u>          |                       |
| Total Expenses         | \$177,636.61           | \$191,866.02           | \$14,229.41            | 8.0%                  |
| Net Income/(Loss)      | \$13,593.65            |                        |                        |                       |